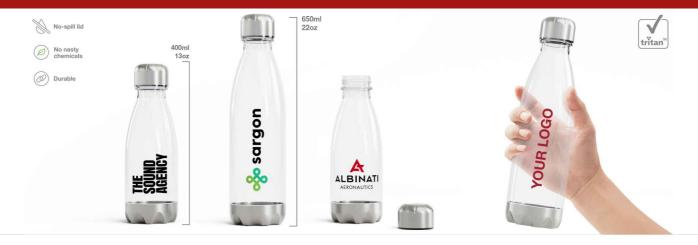

## **Nova Clear**

The Nova Clear Water Bottle is made from the renowned Tritan™ plastic, a durable material that's designed for daily use. The dedicated branding area is ready to be Screen Printed with your logo, slogan and more. A fantastic custom giveaway idea that'll be used for years to come. Ask us about branding and express delivery options today.

## Nova Clear

| Colours               |                                                                                                       |                                                                                                            |
|-----------------------|-------------------------------------------------------------------------------------------------------|------------------------------------------------------------------------------------------------------------|
| Lead Time             | 8 working days                                                                                        |                                                                                                            |
| Branding              | SCREEN PRINTING  1-3 COLOURS                                                                          |                                                                                                            |
| Branding Area         | Nova Clear 400 Area Side: 65mm X 50mm Nova Clear 650 Area Side: 65mm X 100mm                          |                                                                                                            |
| Dimensions and Weight | Nova Clear 400 Height: 200mm (7.87 inches) Diameter: 66.5mm (2.62 inches) Weight: 85 grams (3 ounces) | Nova Clear 650 Height: 260mm (10.24 inches) Diameter: 70.5mm (2.78 inches) Weight: 104 grams (3.67 ounces) |