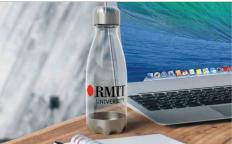

## **Nova Clear**

The Nova Clear Water Bottle is made from the renowned Tritan™ plastic, a durable material that's designed for daily use. The dedicated branding area is ready to be Screen Printed with your logo, slogan and more. A fantastic custom giveaway idea that'll be used for years to come. Ask us about branding and express delivery options today.