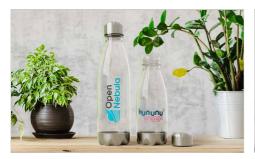

## **Nova Clear**

The Nova Clear Water Bottle is made from the renowned Tritan™ plastic, a durable material that's designed for daily use. The dedicated branding area is ready to be Screen Printed with your logo, slogan and more. A fantastic custom giveaway idea that'll be used for years to come. Ask us about branding and express delivery options today.