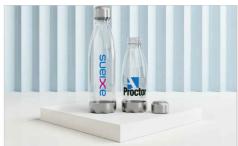

## **Nova Clear**

The Nova Clear Water Bottle is made from the renowned Tritan™ plastic, a durable material that's designed for daily use. The dedicated branding area is ready to be Screen Printed with your logo, slogan and more. A fantastic custom giveaway idea that'll be used for years to come. Ask us about branding and express delivery options today.